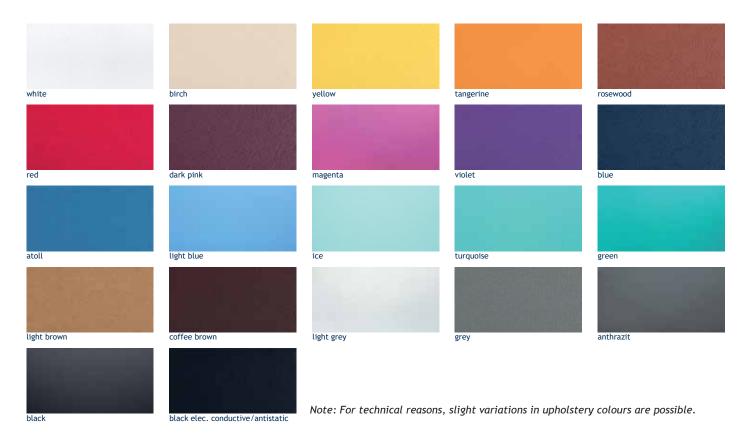

## **Upholstery Colours**

The following colours of high quality synthetic leather are available for the upholstery of our products. The synthetic leathers we use are characterized by their tensile strength, durability, longevity and easy cleaning and resistance to disinfectants. We use a colour selection of synthetic leathers from Stamskin Top (Ferrari), VOWAled Pisa (Vowalon) and MEDISTAT (Griffine).

We also offer the option of having the upholstery done in other colours or brands of synthetic leather. The corresponding materials should be sent to us, subject to prior arrangement.

The black electrically conductive synthetic leather upholstery (with earth contact on the frame) is available at extra charge. It is, however, already included in the price of the operation and multi-function tables.