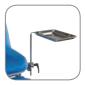

Removable legrest (only for Hydrogyno and Gyno)

Colposcope support (only for Gyno/Hydrogyno)

Colposcope support (only for Gyno Plus)

Removable legrest (only for Gyno Plus)

UK Cable

Australian Cable

Customized mattress with logo