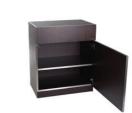

## T-Modular 3

- LxWxH: 70x43x82 cm
- Pull-out drawer - Adjustable shelf at sight
- Customizable finishes

363 L

- T-Modular 2
- 363
- LxWxH: 70x45x82 cm - Wash basin standard on the right - Adjustable shelf - Customizable finishes