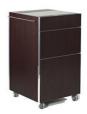

T-Modular 1

361

- LxWxH: 70x45x82 cm - 4 Pull-out drawers
- Customizable finishes