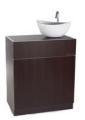

## T-Modular 3

- LxWxH: 70x43x82 cm
- Pull-out drawer - Adjustable shelf at sight
- Customizable finishes

363 L

- T-Modular 2
- 363
- LxWxH: 70x45x82 cm - Wash basin standard on the right - Adjustable shelf - Customizable finishes