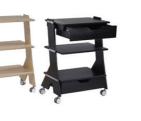

## **T-Store**

- LxWxH: 55x45x100 cm - Pull-out drawers
- Wide compartment to
- stock products
- Customizable finishes