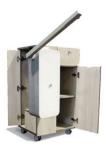

#### T-Modular

- 5 modular units can be combined in defferent configurations:
- Chest of drawers T-Modular 1 - Furniture with shelves at sight -
- T-Modular 2
- Compartment with shelf and
- drawer T-Modular 3
- Compartment with wash basin -
- T-Modular 4
- Set of 3 shelves T-Modular 5 (Pic. of T-Modulars 3+5+4)