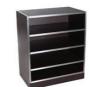

T-Modular 1

361

- LxWxH: 70x45x82 cm - 4 Pull-out drawers
- Customizable finishes