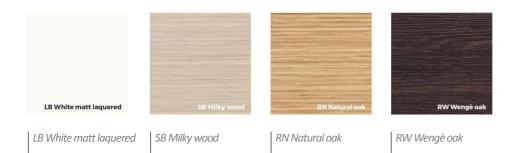

LxWxH: 55x45x100 cm All in one trolley including: - Vapozone with 2L water tank and automatic timer, incorporating ozone and aromatherapy

- Led lamp with biconvex magnifying lens and safety cover

- Customizable finishes

## BASE CUSTOMIZATION

Today, 70% of the company's wooden equipment and treatment tables are manufactured using FSC certified lumber from unprotected forests. The woods are furnished by suppliers that have committed themselves to sustainable development, guaranteeing full compliance with the best environmental protection practices.

#### Finishing colors for T-Trolleys and T-Modular



## ACCESSORIES UPON REQUEST

All T-Trolleys have a standard setting customizable upon request.



Clamp for lamp (not available for Sotryl and Tryllo)

#### Finishing colors for Tryllo