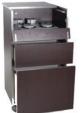

#### T-Vale / T-Vale S

LxWxH: 55x60x100 cm LxWxH: 55x45x100 cm All in one trolley including: - Hot Cabbi to keep small towels wet and warm

- Refrigerating unit
- Heating plate
- Pull-out side drawer
- Customizable finishes