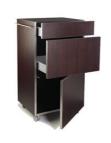

T-Modular 1

361

- LxWxH: 70x45x82 cm - 4 Pull-out drawers
- Customizable finishes

#### 362

LxWxH: 70x43x82 cm - 3 Adjustable shelves

at sight - Customizable finishes

## T-Modular 3

- LxWxH: 70x43x82 cm
- Pull-out drawer - Adjustable shelf at sight
- Customizable finishes

363 L

- T-Modular 2
- 363
- LxWxH: 70x45x82 cm - Wash basin standard on the right - Adjustable shelf - Customizable finishes