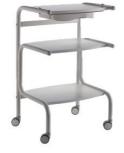

#### Sotry

LxWxH: 64x40x86 cm - 3 shelves

- Drawer upon request
- Customizable finishes
- towels wet and warm - Pull-out drawers
  - Customizable finishes

T-One

All in one trolley including:

- Hot Cabbi to keep small

### Tryllo

- LxWxH: 64x40x86 cm
- 3 shelves
- Small drawer
- Lamp support