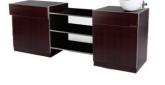

#### T-Modular

- 5 modular units can be combined in defferent configurations:
- Chest of drawers T-Modular 1 - Furniture with shelves at sight -
- T-Modular 2
- Compartment with shelf and
- drawer T-Modular 3
- Compartment with wash basin -
- T-Modular 4
- Set of 3 shelves T-Modular 5 (Pic. of T-Modulars 3+5+4)

T-Modular 1

361

- LxWxH: 70x45x82 cm - 4 Pull-out drawers
- Customizable finishes

#### 362

LxWxH: 70x43x82 cm - 3 Adjustable shelves

at sight - Customizable finishes

## T-Modular 3

- LxWxH: 70x43x82 cm
- Pull-out drawer - Adjustable shelf at sight
- Customizable finishes

363 L

- T-Modular 2
- 363
- LxWxH: 70x45x82 cm - Wash basin standard on the right - Adjustable shelf - Customizable finishes

#### T-Modular 4