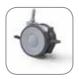

## ACCESSORIES UPON REQUEST

All Classic tables have a standard setting customizable upon request.

Armrest couple

Mattress protection with polyurethane XL

Luxury covering towel

Mattress XL 217x83 cm

Roll Holder (66/75 cm)

Heating System

Wheels with brake (ø 50 mm)

American head rest without face hole

Plastic leg protection

UK cable

Australian cable

Disposable cover for American Headrest (250 pieces pack)

Customization with logo