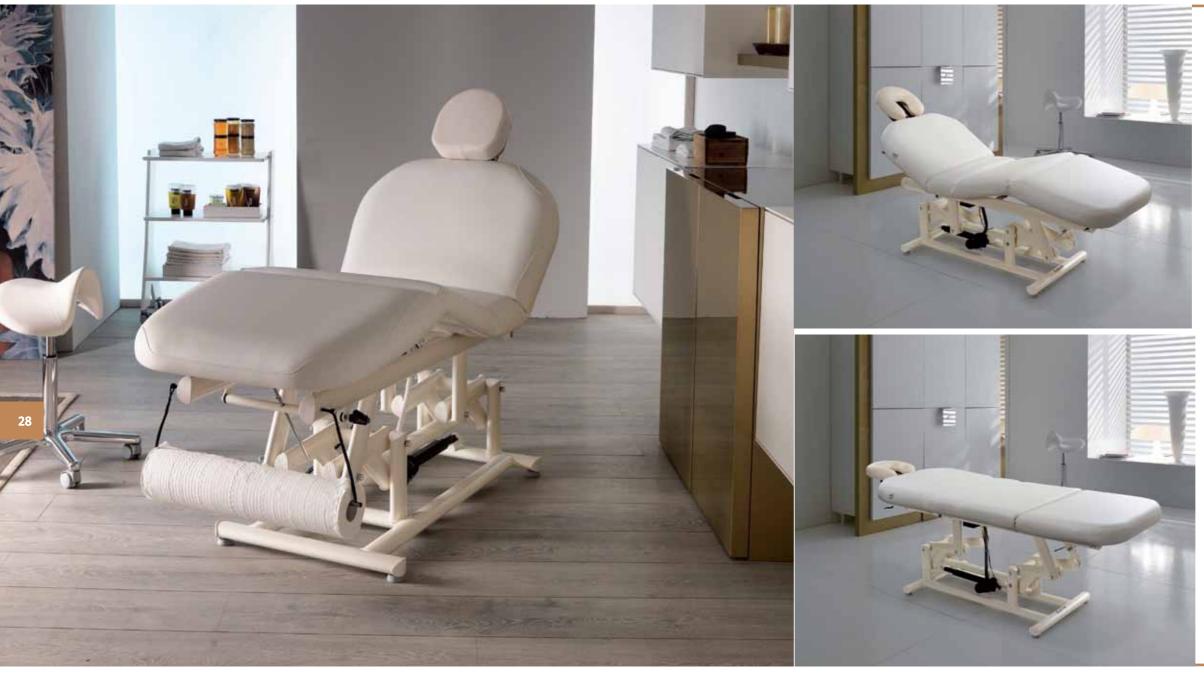

# **SOSUL 2000**

#### Focus on

- 1 electric motor for height adjustment
- Gas spring for backrest adjustment
- Manually adjustable legrest
- Mattress complete with American headrest
- Fire retardant, "Azo" free, antibacterial and antifungal mattress covering
- Extremely solid metal base
- An ideal solution for multirooms
- Maximum client/practitioner comfort

Featuring a reliable and solid metal base and a four sections mattress with american headrest, Sosul 2000 is suitable for face & body treatments as well as powerful massages. Ensuring an easy access and maximum comfort for both the client and the practitioner.