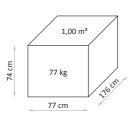

Featuring a reliable and solid metal base and a four sections mattress with american headrest, Sosul 2000 is suitable for face & body treatments as well as powerful massages. Ensuring an easy access and maximum comfort for both the client and the practitioner.