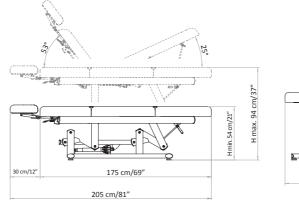

# **SOSUL 2000**

#### Focus on

- 1 electric motor for height adjustment
- Gas spring for backrest adjustment
- Manually adjustable legrest
- Mattress complete with American headrest
- Fire retardant, "Azo" free, antibacterial and antifungal mattress covering
- Extremely solid metal base
- An ideal solution for multirooms
- Maximum client/practitioner comfort

Featuring a reliable and solid metal base and a four sections mattress with american headrest, Sosul 2000 is suitable for face & body treatments as well as powerful massages. Ensuring an easy access and maximum comfort for both the client and the practitioner.