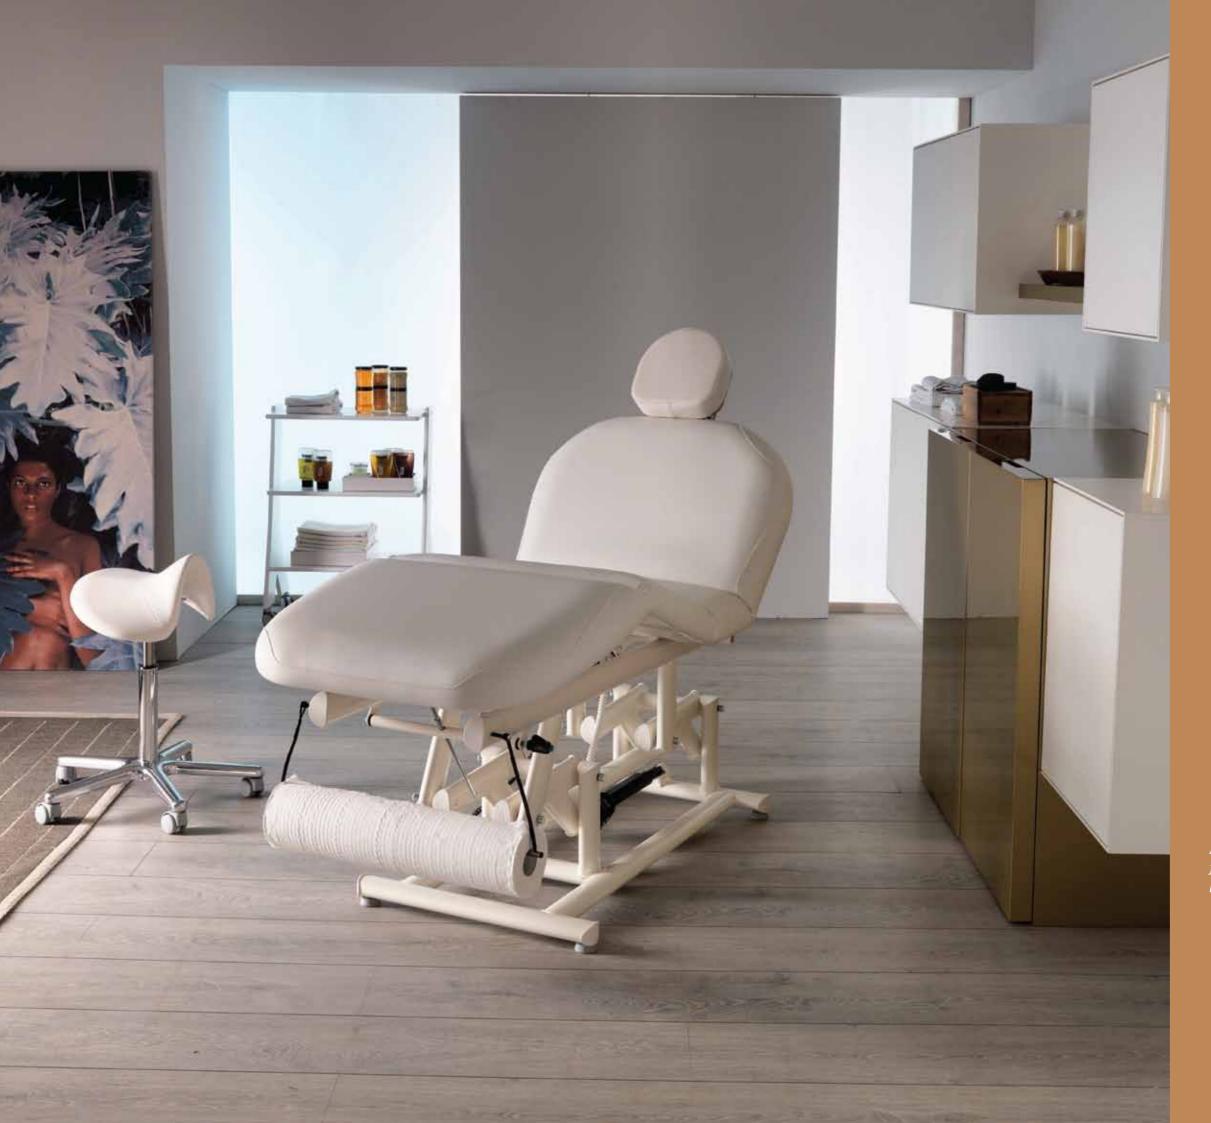

# **SOSUL 2000**

#### Focus on

- 1 electric motor for height adjustment
- Gas spring for backrest adjustment
- Manually adjustable legrest
- Mattress complete with American headrest
- Fire retardant, "Azo" free, antibacterial and antifungal mattress covering
- Extremely solid metal base
- An ideal solution for multirooms
- Maximum client/practitioner comfort

Featuring a reliable and solid metal base and a four sections mattress with american headrest, Sosul 2000 is suitable for face & body treatments as well as powerful massages. Ensuring an easy access and maximum comfort for both the client and the practitioner.