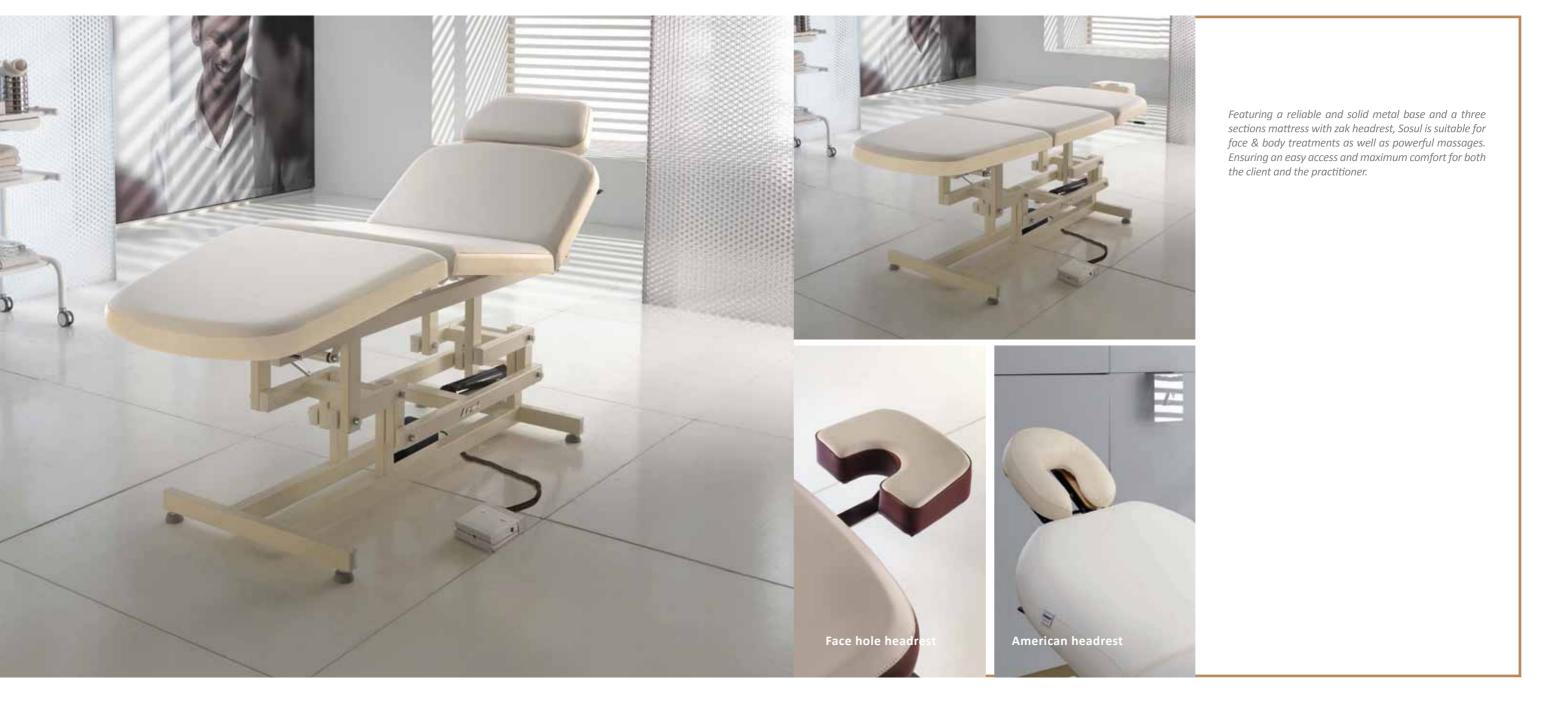

#### Focus on

- 1 electric motor for height adjustment
- Gas spring for backrest adjustment
- Manually adjustable legrest
- Mattress complete with zak headrest
- Fire retardant, "Azo" free, antibacterial and antifungal mattress covering
- Extremely solid metal base
- An ideal solution for multirooms
- Maximum client/practitioner comfort

# **ACCESSORIES UPON REQUEST**

All Classic tables have a standard setting customizable upon request.

Armrest couple

American head rest without face hole

Mattress protection with polyurethane XL

Strip head rest with face hole

Luxury covering towel

Plastic leg protection

Roll Holder (66/75 cm)

UK cable

Wheels with brake (ø 50 mm)

Australian cable

Face hole headrest

Customization with logo