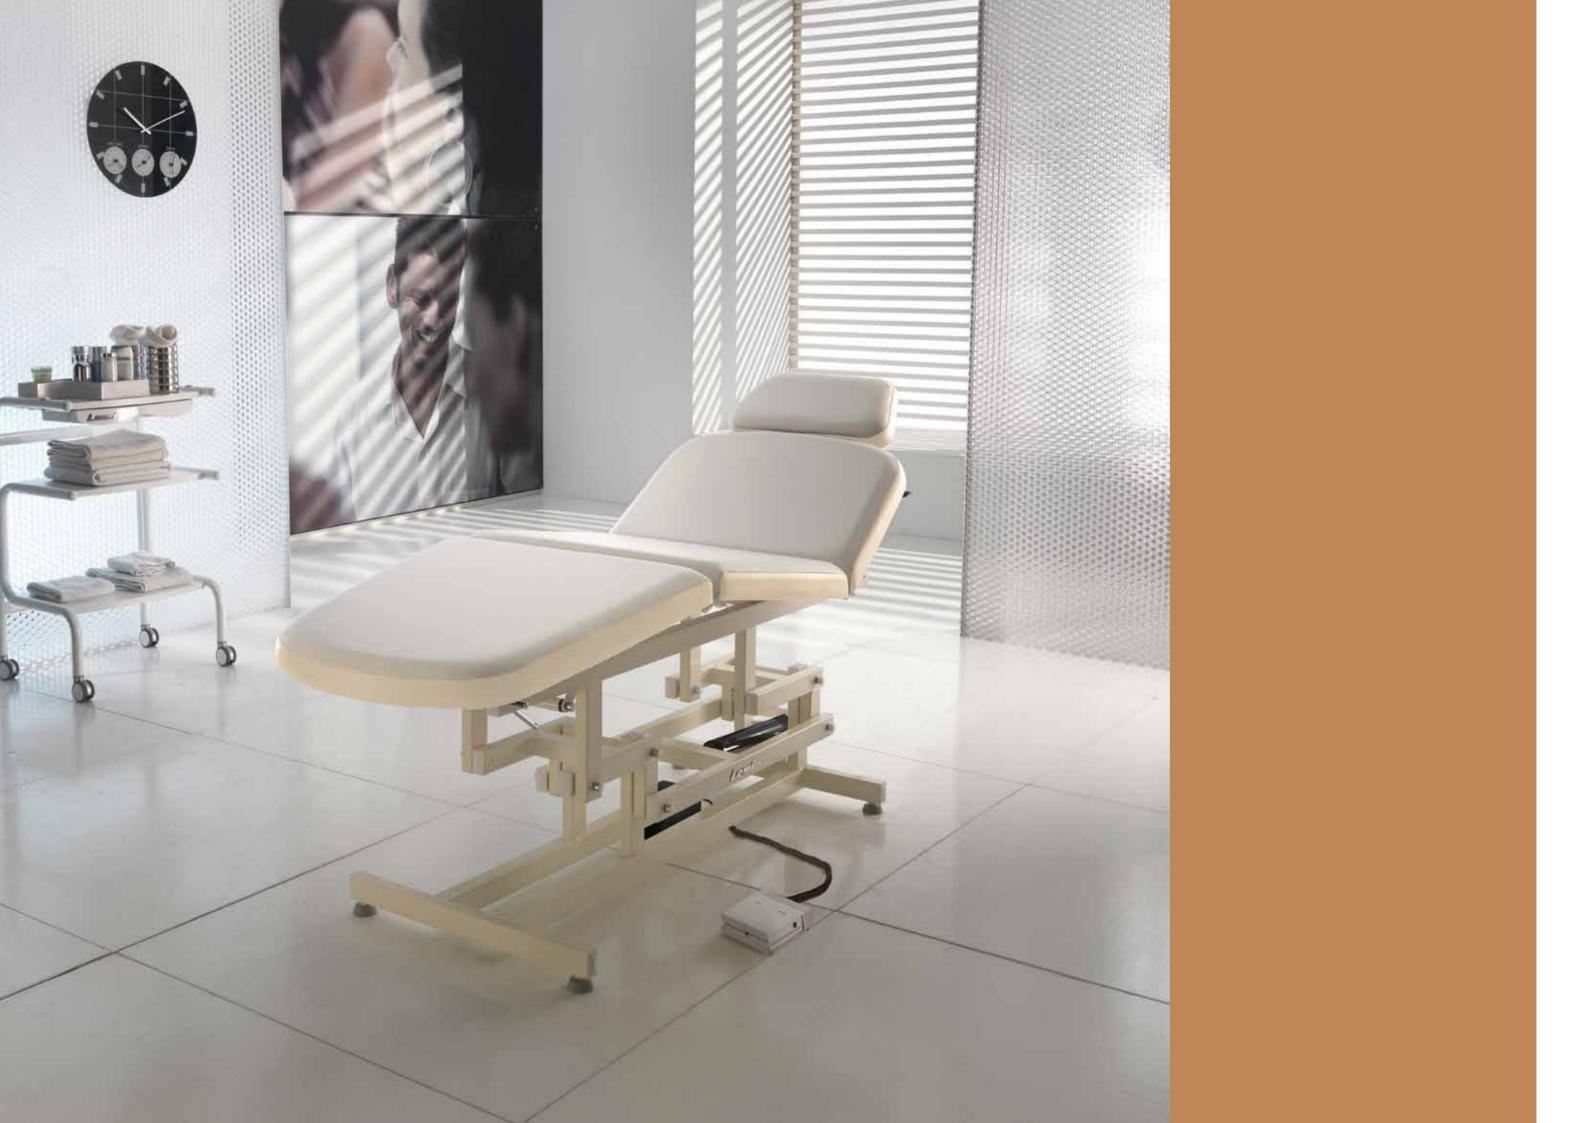

# SOSUL

#### Focus on

- 1 electric motor for height adjustment
- Gas spring for backrest adjustment
- Manually adjustable legrest
- Mattress complete with zak headrest
- Fire retardant, "Azo" free, antibacterial and antifungal mattress covering
- Extremely solid metal base
- An ideal solution for multirooms
- Maximum client/practitioner comfort